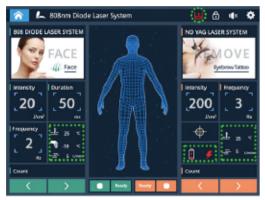

### 1 Dual system interface

One interface consists of two operating systems, and UNT's unique intelligent design enables both devices to work at the same time

### 3 Gender selection

Intelligent seclection based on the sex of the person being trated, male or female

4 Skin color and body part selection

According to the skin color and body parts of the depilator, the intelligent generation of accurate parmeters

### 5 Nd yag laser system

Intelligent Interface including remove eyebrow tattoo,black doll tratment,remove tattoo,pingmentation therapy and remove spot