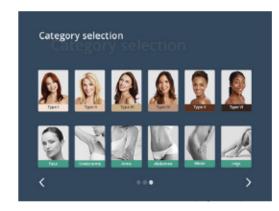

### 3 Gender selection

Intelligent seclection based on the sex of the person being trated, male or female

4 Skin color and body part selection

According to the skin color and body parts of the depilator, the intelligent generation of accurate parmeters