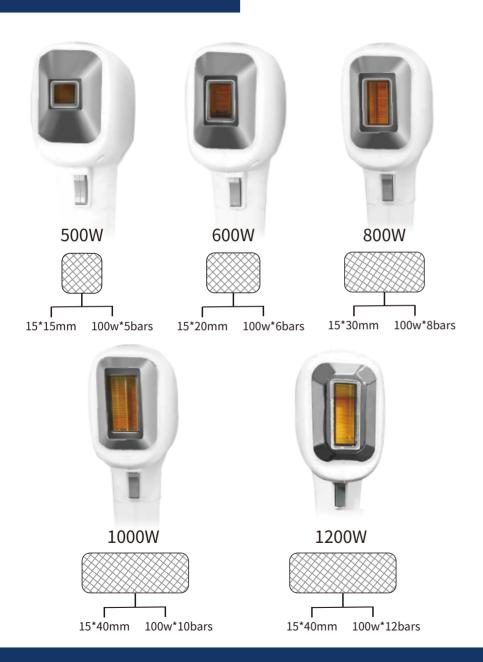

## **PARAMETER**

|                                    | Machine technical specification                                            | ons                                                      |
|------------------------------------|----------------------------------------------------------------------------|----------------------------------------------------------|
| Device screen                      | Intelligent 12inch color touch lcd screen                                  |                                                          |
| Wsrning system                     | Water temperature; Water level; Handle crytal temperature; Water flow rate |                                                          |
| Shield material                    | Oxidation resistant metal                                                  |                                                          |
| Device warranty                    | 2 years+Life-time maintain.20million+20million shots                       |                                                          |
| Cooling system                     | Water cooling+TEC 450W cooling+Wind cooling+ Sapphire crystal cooling      |                                                          |
| Handpiece technical specifications |                                                                            |                                                          |
| Laser type                         | Diode laser                                                                | Nd yag laser                                             |
| Laser power                        | 500w/600w/800w/1000w/1200w                                                 | Max500W                                                  |
| Laser bar                          | American Coherent laser bar                                                | Ф5+Ф6                                                    |
| Spct size                          | 15*15/15*20/15*30/15*40mm                                                  | /                                                        |
| Wavelength                         | 808nm/808+75+1064nm                                                        | 532,755,1064,1320nm                                      |
| Water tank cooling tmperature      | ≤45°C (above 45,the device will stop working for safety)                   | ≤60°C (above 60,the device will stop working for safety) |
| Screen size of the handle          | 2.4inch color touch lcd screen                                             | /                                                        |
| Function                           | Hair removal,skin rejuvenation                                             | Tattoo removal,Remove freckles,<br>Skin whitening        |
| Pulse length                       | 10~300MS                                                                   | 6ns                                                      |
| Energy density                     | 10~140J/cm <sup>2</sup>                                                    | 10-2000mJ/cm <sup>2</sup>                                |