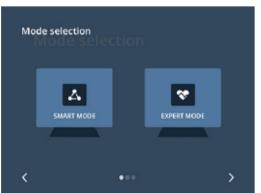

### 2 Smart Mode And Expert Mode

Unique interactive LED display that guides you through each treatment. 2 modes of hair removal control, one is smart, another is expert mode. Even inexperienced beauticians can easily operate the UNT machine