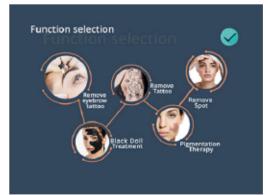

### 5 Nd yag laser system

Intelligent Interface including remove eyebrow tattoo,black doll tratment,remove tattoo,pingmentation therapy and remove spot