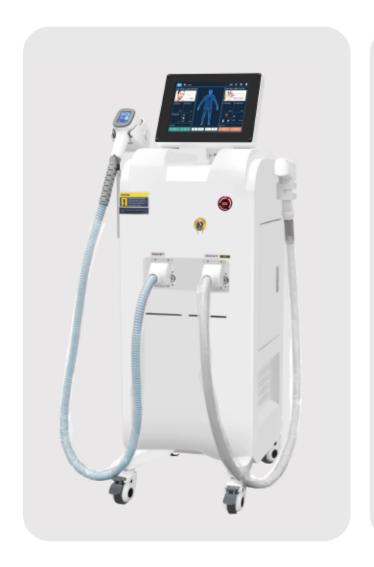

## DISPLAY

## **PARAMETER**

|                                    | Machine technical specification                                            | ons                                                      |
|------------------------------------|----------------------------------------------------------------------------|----------------------------------------------------------|
| Device screen                      | Intelligent 12inch color touch lcd screen                                  |                                                          |
| Wsrning system                     | Water temperature; Water level; Handle crytal temperature; Water flow rate |                                                          |
| Shield material                    | Oxidation resistant metal                                                  |                                                          |
| Device warranty                    | 2 years+Life-time maintain.20million+20million shots                       |                                                          |
| Cooling system                     | Water cooling+TEC 450W cooling+Wind cooling+ Sapphire crystal cooling      |                                                          |
| Handpiece technical specifications |                                                                            |                                                          |
| Laser type                         | Diode laser                                                                | Nd yag laser                                             |
| Laser power                        | 500w/600w/800w/1000w/1200w                                                 | Max500W                                                  |
| Laser bar                          | American Coherent laser bar                                                | Ф5+Ф6                                                    |
| Spct size                          | 15*15/15*20/15*30/15*40mm                                                  | /                                                        |
| Wavelength                         | 808nm/808+75+1064nm                                                        | 532,755,1064,1320nm                                      |
| Water tank cooling tmperature      | ≤45°C (above 45,the device will stop working for safety)                   | ≤60°C (above 60,the device will stop working for safety) |
| Screen size of the handle          | 2.4inch color touch lcd screen                                             | /                                                        |
| Function                           | Hair removal,skin rejuvenation                                             | Tattoo removal,Remove freckles,<br>Skin whitening        |
| Pulse length                       | 10~300MS                                                                   | 6ns                                                      |
| Energy density                     | 10~140J/cm <sup>2</sup>                                                    | 10-2000mJ/cm <sup>2</sup>                                |