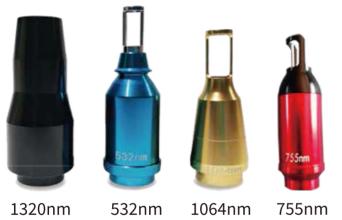

## **PARAMETER**

|                                    | Machine technical specification                                            | ons                                                      |
|------------------------------------|----------------------------------------------------------------------------|----------------------------------------------------------|
| Device screen                      | Intelligent 12inch color touch lcd screen                                  |                                                          |
| Wsrning system                     | Water temperature; Water level; Handle crytal temperature; Water flow rate |                                                          |
| Shield material                    | Oxidation resistant metal                                                  |                                                          |
| Device warranty                    | 2 years+Life-time maintain.20million+20million shots                       |                                                          |
| Cooling system                     | Water cooling+TEC 450W cooling+Wind cooling+ Sapphire crystal cooling      |                                                          |
| Handpiece technical specifications |                                                                            |                                                          |
| Laser type                         | Diode laser                                                                | Nd yag laser                                             |
| Laser power                        | 500w/600w/800w/1000w/1200w                                                 | Max500W                                                  |
| Laser bar                          | American Coherent laser bar                                                | Ф5+Ф6                                                    |
| Spct size                          | 15*15/15*20/15*30/15*40mm                                                  | /                                                        |
| Wavelength                         | 808nm/808+75+1064nm                                                        | 532,755,1064,1320nm                                      |
| Water tank cooling tmperature      | ≤45°C (above 45,the device will stop working for safety)                   | ≤60°C (above 60,the device will stop working for safety) |
| Screen size of the handle          | 2.4inch color touch lcd screen                                             | /                                                        |
| Function                           | Hair removal,skin rejuvenation                                             | Tattoo removal,Remove freckles,<br>Skin whitening        |
| Pulse length                       | 10~300MS                                                                   | 6ns                                                      |
| Energy density                     | 10~140J/cm <sup>2</sup>                                                    | 10-2000mJ/cm <sup>2</sup>                                |

## **FUNCTION**

1. Powerful dual laser bar handpiece, 50% more power than single bar handpiece.

2.Four tratment head:532nm+755nm+1064nm+1320nm

3.Remove tattoo,including red,brown,blue and black.Remove tattoo of eyelid,eyebrow,eye line, lip,etc