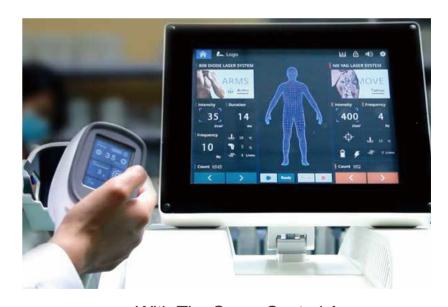

### 1 Dual system interface

One interface consists of two operating systems, and UNT's unique intelligent design enables both devices to work at the same time

### 2 Smart Mode And Expert Mode

Unique interactive LED display that guides you through each treatment. 2 modes of hair removal control, one is smart, another is expert mode. Even inexperienced beauticians can easily operate the UNT machine

### 3 Gender selection

Intelligent seclection based on the sex of the person being trated, male or female

4 Skin color and body part selection

According to the skin color and body parts of the depilator, the intelligent generation of accurate parmeters