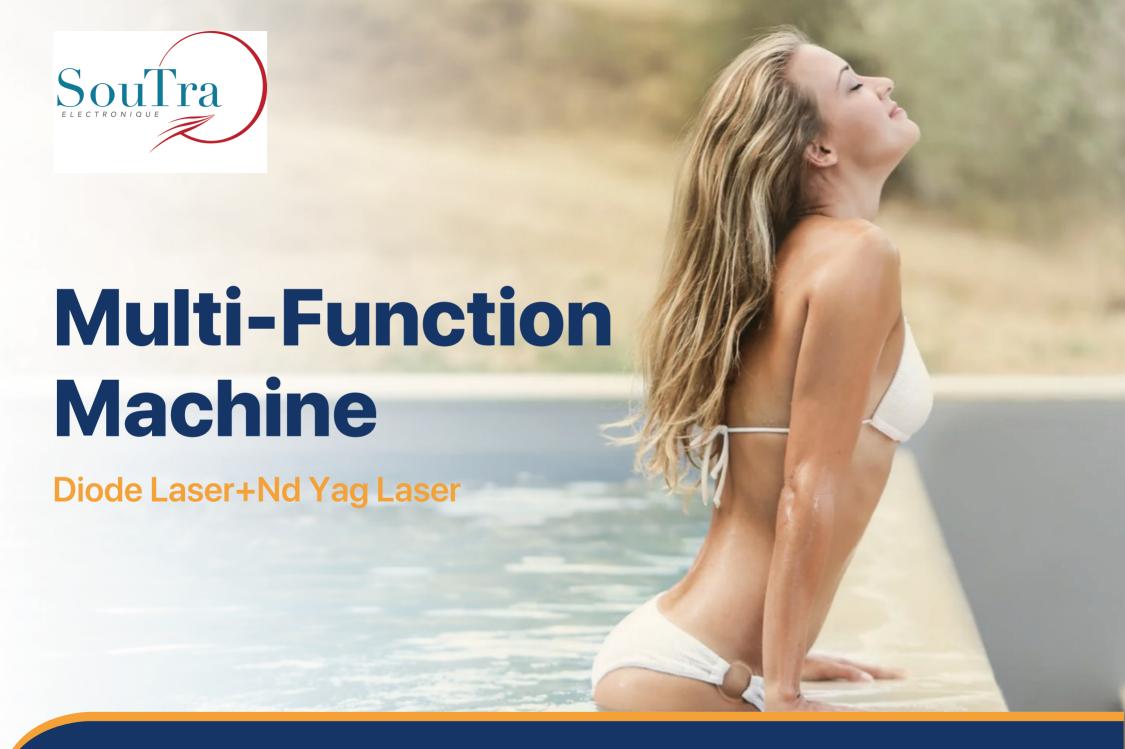

## DISPLAY

## **PARAMETER**

|                                    | Machine technical specification                                            | ons                                                      |
|------------------------------------|----------------------------------------------------------------------------|----------------------------------------------------------|
| Device screen                      | Intelligent 12inch color touch lcd screen                                  |                                                          |
| Wsrning system                     | Water temperature; Water level; Handle crytal temperature; Water flow rate |                                                          |
| Shield material                    | Oxidation resistant metal                                                  |                                                          |
| Device warranty                    | 2 years+Life-time maintain.20million+20million shots                       |                                                          |
| Cooling system                     | Water cooling+TEC 450W cooling+Wind cooling+ Sapphire crystal cooling      |                                                          |
| Handpiece technical specifications |                                                                            |                                                          |
| Laser type                         | Diode laser                                                                | Nd yag laser                                             |
| Laser power                        | 500w/600w/800w/1000w/1200w                                                 | Max500W                                                  |
| Laser bar                          | American Coherent laser bar                                                | Ф5+Ф6                                                    |
| Spct size                          | 15*15/15*20/15*30/15*40mm                                                  | /                                                        |
| Wavelength                         | 808nm/808+75+1064nm                                                        | 532,755,1064,1320nm                                      |
| Water tank cooling tmperature      | ≤45°C (above 45,the device will stop working for safety)                   | ≤60°C (above 60,the device will stop working for safety) |
| Screen size of the handle          | 2.4inch color touch lcd screen                                             | /                                                        |
| Function                           | Hair removal,skin rejuvenation                                             | Tattoo removal,Remove freckles,<br>Skin whitening        |
| Pulse length                       | 10~300MS                                                                   | 6ns                                                      |
| Energy density                     | 10~140J/cm <sup>2</sup>                                                    | 10-2000mJ/cm <sup>2</sup>                                |